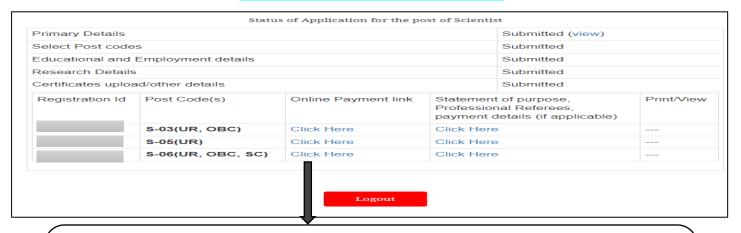

Main

Submit Logout

| Primary Details                    |                   |                     |                                                                                    | Submitted (view) |            |
|------------------------------------|-------------------|---------------------|------------------------------------------------------------------------------------|------------------|------------|
| Select Post codes                  |                   |                     |                                                                                    | Submitted        |            |
| Educational and Employment details |                   |                     |                                                                                    | Submitted        |            |
| Research Details                   |                   |                     |                                                                                    | Submitted        |            |
| Certificates upload/other details  |                   |                     |                                                                                    | Submitted        |            |
| Registration Id                    | Post Code(s)      | Online Payment link | Statement of purpose,<br>Professional Referees,<br>payment details (if applicable) |                  | Print/View |
|                                    | S-03(UR, OBC)     | Click Here          | Click Here                                                                         |                  |            |
|                                    | S-05(UR)          | Click Here          |                                                                                    |                  |            |
|                                    | S-06(UR, OBC, SC) | Click Here          | Click Here                                                                         |                  |            |