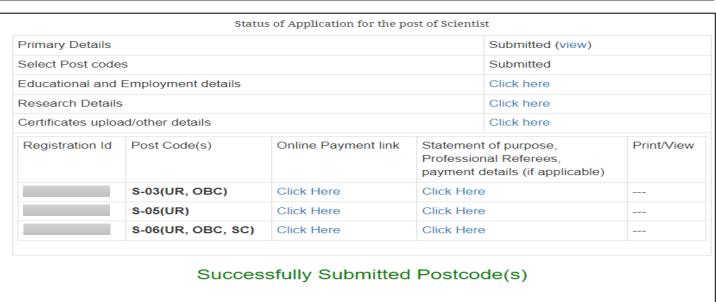

### Step4: Educational and Ph.D. Details and Employment Details

| Primary Details                   |                    | Submitted (view)    |                                                                                    |   |            |
|-----------------------------------|--------------------|---------------------|------------------------------------------------------------------------------------|---|------------|
| Select Post code                  | es                 | Submitted           |                                                                                    |   |            |
| Educational and                   | Employment details | Submitted           |                                                                                    |   |            |
| Research Details                  |                    |                     | Click here                                                                         |   |            |
| Certificates upload/other details |                    |                     | Click here                                                                         |   |            |
| Registration Id                   | Post Code(s)       | Online Payment link | Statement of purpose,<br>Professional Referees,<br>payment details (if applicable) |   | Print/Viev |
|                                   | S-03(UR, OBC)      | Click Here          | Click Here                                                                         |   |            |
|                                   | S-05(UR)           | Click Here          | Click Here                                                                         |   |            |
|                                   | S-06(UR, OBC, SC)  | Click Here          | Click Here                                                                         | Э |            |