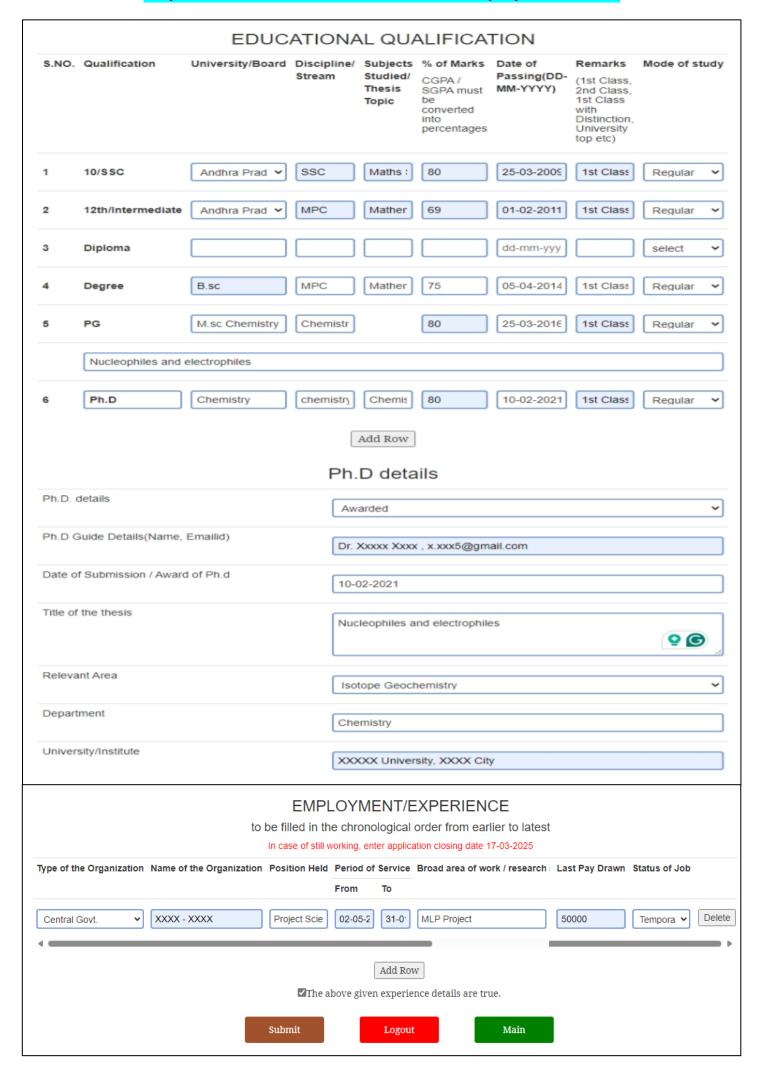

### Step4: Educational and Ph.D. Details and Employment Details

| Primary Details                   |                    | Submitted (view)    |                                                                                    |   |            |
|-----------------------------------|--------------------|---------------------|------------------------------------------------------------------------------------|---|------------|
| Select Post code                  | es                 | Submitted           |                                                                                    |   |            |
| Educational and                   | Employment details | Submitted           |                                                                                    |   |            |
| Research Details                  |                    |                     | Click here                                                                         |   |            |
| Certificates upload/other details |                    |                     | Click here                                                                         |   |            |
| Registration Id                   | Post Code(s)       | Online Payment link | Statement of purpose,<br>Professional Referees,<br>payment details (if applicable) |   | Print/Viev |
|                                   | S-03(UR, OBC)      | Click Here          | Click Here                                                                         |   |            |
|                                   | S-05(UR)           | Click Here          | Click Here                                                                         |   |            |
|                                   | S-06(UR, OBC, SC)  | Click Here          | Click Here                                                                         | Э |            |