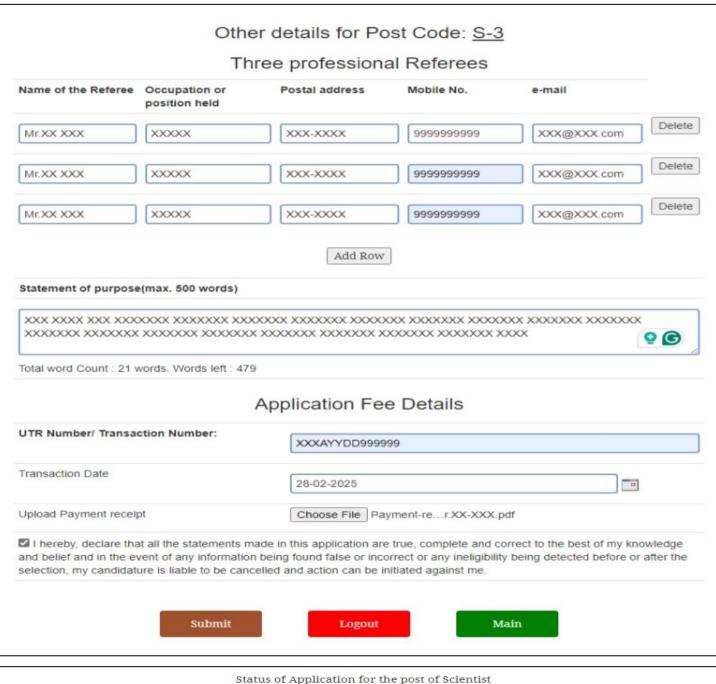

### Step8: Statement of purpose, Professional Referees, Payment Details

|                                    | Status            | s of Application for the po | ost of Scienti                                                                     | st               |            |
|------------------------------------|-------------------|-----------------------------|------------------------------------------------------------------------------------|------------------|------------|
| Primary Details                    |                   |                             |                                                                                    | Submitted (view) |            |
| Select Post codes                  |                   |                             |                                                                                    | Submitted        |            |
| Educational and Employment details |                   |                             |                                                                                    | Submitted        |            |
| Research Details                   |                   |                             |                                                                                    | Submitted        |            |
| Certificates upload/other details  |                   |                             |                                                                                    | Submitted        |            |
| Registration Id                    | Post Code(s)      | Online Payment link         | Statement of purpose,<br>Professional Referees,<br>payment details (if applicable) |                  | Print/View |
|                                    | S-03(UR, OBC)     | Done                        | Submitted                                                                          |                  | Print/View |
|                                    | S-05(UR)          | Click Here                  | Click Here                                                                         | Э                |            |
|                                    | S-06(UR, OBC, SC) | Click Here                  | Click Here                                                                         |                  |            |